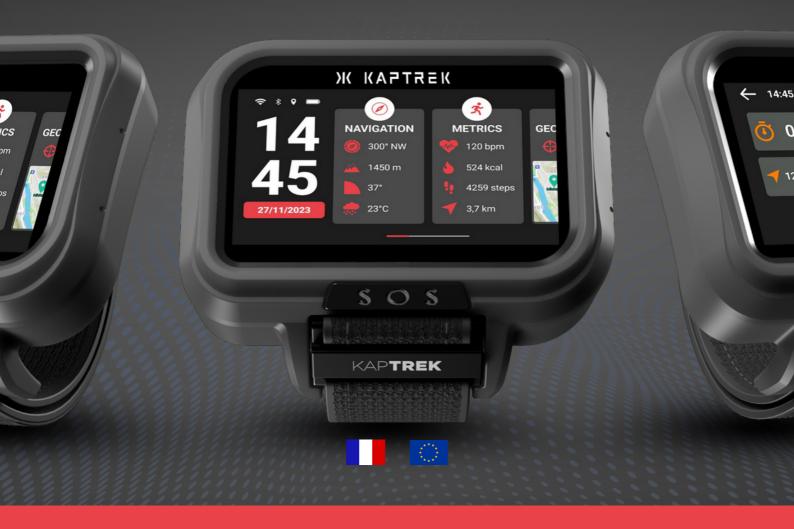

## **OUR PRODUCT**

At the core of asset and personnel protection, KAPTREK PRO PILOT unveils itself as a revolutionary solution specifically designed to meet the complex needs of security companies and guarding services. Crafted with a forward-thinking vision, our all-in-one product transcends established standards by integrating a multitude of strategic features, thus redefining the benchmarks of modern security.

KAPTREK PRO PILOT is not merely technology but rather a proactive response to current security challenges, combining innovation, adaptability, and technological sovereignty. From real-time GPS navigation to critical mission management, secure communication, and the monitoring of connected objects, our comprehensive solution provides a decisive advantage in environments where security and protection are paramount.

#### **GPS / NAVIGATION**

On field, individual or group navigation and geolocation

#### **ACTIVITY TRACKING**

Physiological, sports, or health metrics

#### **SAFETY**

Manual or automatic SOS alert, fall detection

#### CONNECTIVITY

Display of various connected information issued from cloud