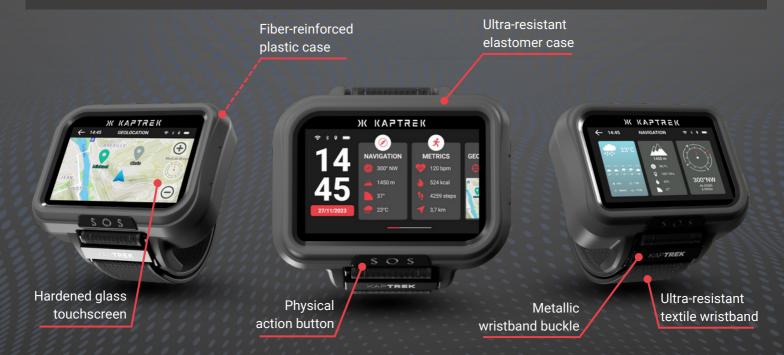

# **SPECIFICATIONS**

**BIG TACTILE SCREEN** 2,4" tacile with glothes Readable in direct sunlight

**CHARGER** MAGNETIC POGO PIN **CHARGER** 

**DIMENSIONS & WEIGHT** 8,1cm x 6,5cm x 2,5cm 130g / 0,28lbs

**WATERPROOF** IP67 rate 1m depth during 30 min

**TEMPERATURE RANGE** Cold -20°C / -4°F Hot +50°C / +122°F

WI-FI Wi-Fi Radio 802.11 a/b/g/n 2.4 & 5.0 GHz

KAPTREK

**GNSS** 

GPS / GLONASS / **GALILEO** 

**SHOCKPROOF** IK08 rate 2m height shocks

**BATTERY LIFETIME** 1800mAh 24h autonomy in operation

**BLUETOOTH** Bluetooth BR/EDR/LE 5.1

REMOVABLE PROTECTING SHELLS

#### REMOVABLE TEXTILE WRISTBANDS