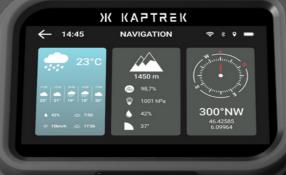

#### **GPS / NAVIGATION**

On field, individual or group navigation and geolocation

#### CONNECTIVITY

Display of various connected information issued from cloud