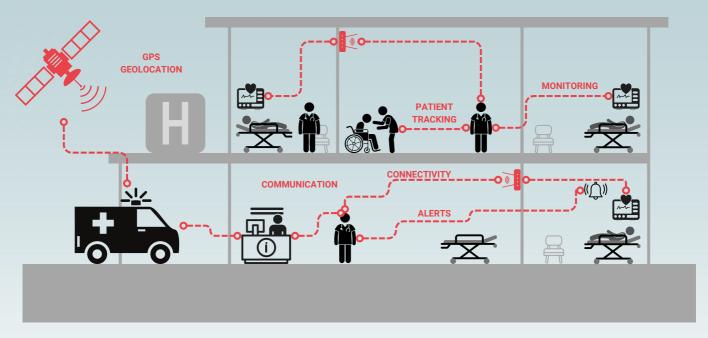

# **OPERATION**

KAPTREK PRO PILOT encapsulates more than just advanced technology; it embodies a proactive solution tailored to the contemporary needs of healthcare services, amalgamating innovation, adaptability, and technological sovereignty. From real-time patient tracking to secure communication, emergency management, and the oversight of connected medical devices, our comprehensive solution delivers a decisive advantage in dynamic healthcare scenarios.