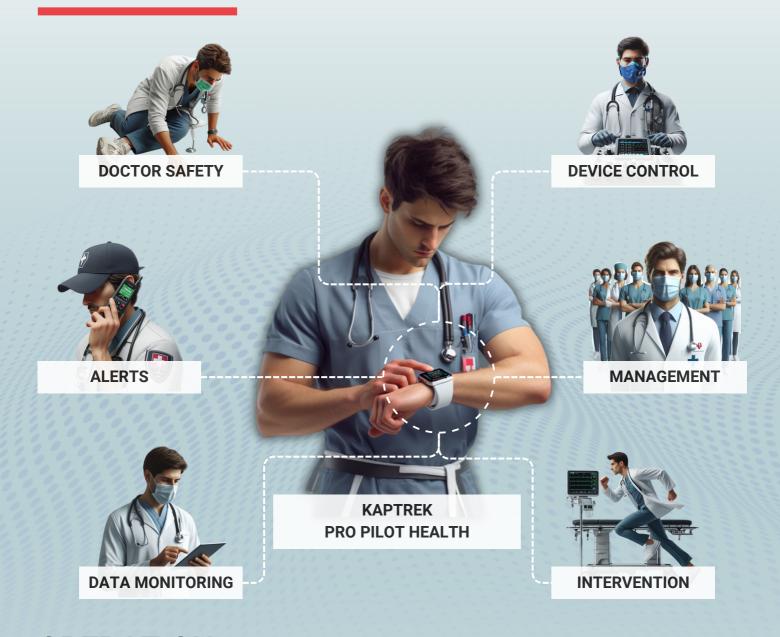

# **USE CASE - HEALTH**

# **OUR PRODUCT**

At the forefront of critical healthcare interventions, KAPTREK PRO PILOT stands out as an innovative solution meticulously crafted to address the intricate challenges within the healthcare profession. Conceived with a visionary outlook, our all-in-one product goes beyond conventional boundaries by seamlessly integrating a spectrum of strategic features, reshaping the landscape of medical operations and emergency response.

KAPTREK PRO PILOT encapsulates more than just advanced technology; it embodies a proactive solution tailored to the contemporary needs of healthcare services, amalgamating innovation, adaptability, and technological sovereignty. From real-time patient tracking to secure communication, emergency management, and the oversight of connected medical devices, our comprehensive solution delivers a decisive advantage in dynamic healthcare scenarios.