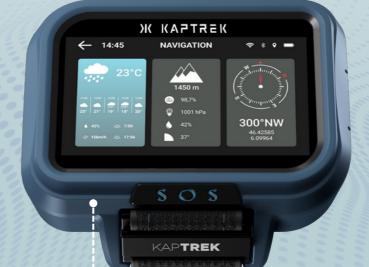

# **GPS / NAVIGATION**

On field, individual or group navigation and geolocation

# CONNECTIVITY

Display of various connected information issued from cloud

# **SPECIFICATIONS**

**BIG TACTILE SCREEN** 

2,4" tacile with glothes

Readable in direct sunlight

CHARGER

MAGNETIC POGO PI CHARGER