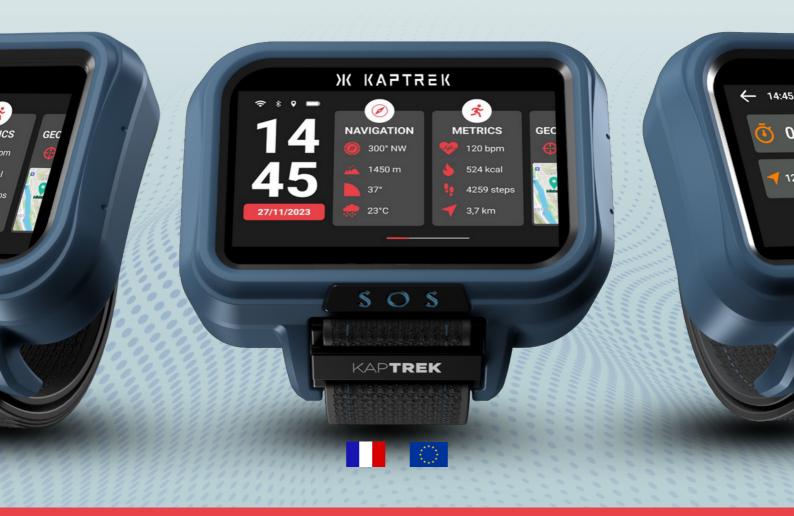

# **OUR PRODUCT**

At the forefront of critical healthcare interventions, KAPTREK PRO PILOT stands out as an innovative solution meticulously crafted to address the intricate challenges within the healthcare profession. Conceived with a visionary outlook, our all-in-one product goes beyond conventional boundaries by seamlessly integrating a spectrum of strategic features, reshaping the landscape of medical operations and emergency response.

KAPTREK PRO PILOT encapsulates more than just advanced technology; it embodies a proactive solution tailored to the contemporary needs of healthcare services, amalgamating innovation, adaptability, and technological sovereignty. From real-time patient tracking to secure communication, emergency management, and the oversight of connected medical devices, our comprehensive solution delivers a decisive advantage in dynamic healthcare scenarios.

# **GPS / NAVIGATION**

On field, individual or group navigation and geolocation

# **ACTIVITY TRACKING**

Physiological, sports, or health metrics

# **SAFETY**

Manual or automatic SOS alert, fall detection

# CONNECTIVITY

Display of various connected information issued from cloud