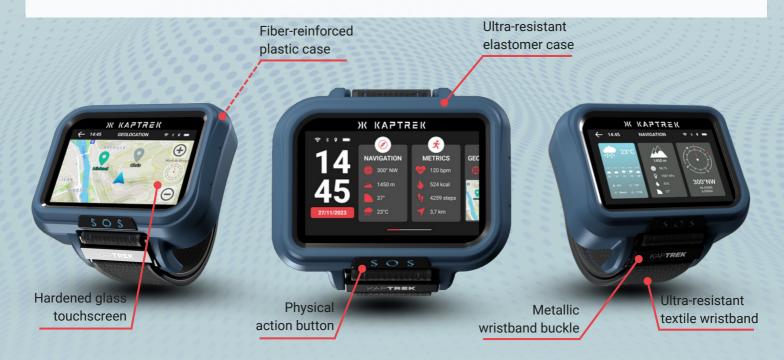

# **DESIGN AND MANUFACTURING**

100% developped and manufactured in France

# **HARDWARE**

Proprietary electronic and mechanic product architecture

# **SPECIFICATIONS**

**BIG TACTILE SCREEN** 

2,4" tacile with glothes

Readable in direct sunlight

CHARGER

MAGNETIC POGO PI CHARGER

# **WATERPROOF**

IP67 rate 1m depth during 30 min

# **SHOCKPROOF**

2m height shocks

# **REMOVABLE TEXTILE WRISTBANDS**