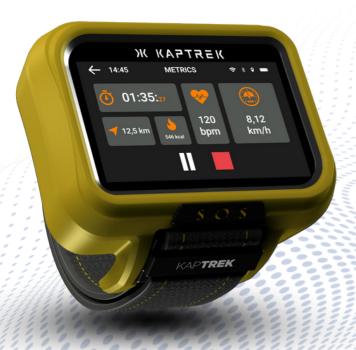

# **SPECIFICATIONS**

**BIG TACTILE SCREEN** 

2,4" tacile with glothes Readable in direct sunlight

MAGNETIC POGO PIN **CHARGER** 

**DIMENSIONS & WEIGHT** 

8,1cm x 6,5cm x 2,5cm 130g / 0,28lbs

WATERPROOF

IP67 rate 1m depth during 30 min

**TEMPERATURE RANGE** 

Cold -20°C / -4°F Hot +50°C / +122°F

IK08 rate 2m height shocks

### **BATTERY LIFETIME**

1800mAh 24h autonomy in operation

WI-FI

Wi-Fi Radio 802.11 a/b/g/n 2.4 & 5.0 GHz

GPS / GLONASS / **GALILEO** 

## **BLUETOOTH**

Bluetooth BR/EDR/LE 5.1