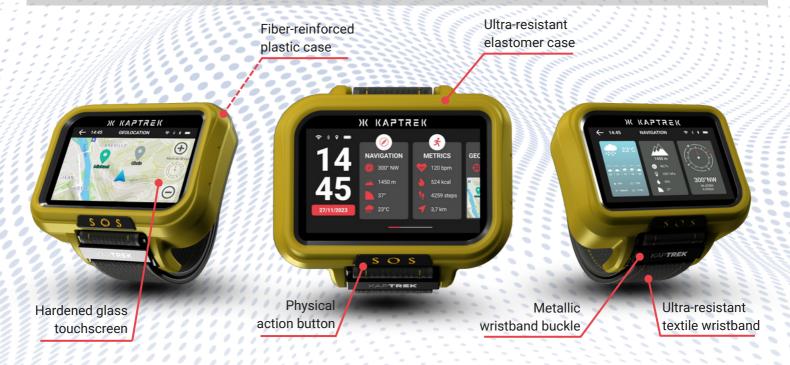

# **SPECIFICATIONS**

**BIG TACTILE SCREEN** 

2,4" tacile with glothes Readable in direct sunlight

MAGNETIC POGO PIN **CHARGER** 

**DIMENSIONS & WEIGHT** 

8,1cm x 6,5cm x 2,5cm 130g / 0,28lbs

WATERPROOF

IP67 rate 1m depth during 30 min

**TEMPERATURE RANGE** 

Cold -20°C / -4°F Hot +50°C / +122°F

IK08 rate 2m height shocks

### **BATTERY LIFETIME**

1800mAh 24h autonomy in operation

WI-FI

Wi-Fi Radio 802.11 a/b/g/n 2.4 & 5.0 GHz

GPS / GLONASS / **GALILEO** 

## **BLUETOOTH**

Bluetooth BR/EDR/LE 5.1

# **REMOVABLE TEXTILE WRISTBANDS**