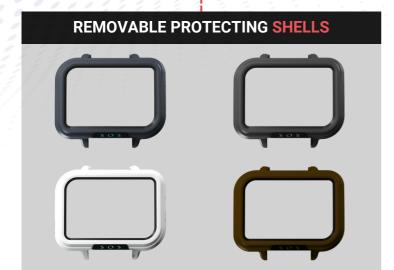

# **SPECIFICATIONS**

**BIG TACTILE SCREEN** 

2,4" tacile with glothes Readable in direct sunlight

MAGNETIC POGO PIN **CHARGER** 

**DIMENSIONS & WEIGHT** 

8,1cm x 6,5cm x 2,5cm 130g / 0,28lbs

WATERPROOF

IP67 rate 1m depth during 30 min