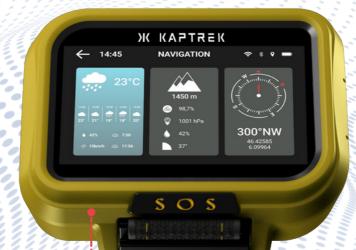

# **SPECIFICATIONS**

**BIG TACTILE SCREEN** 

2,4" tacile with glothes Readable in direct sunlight

MAGNETIC POGO PIN **CHARGER** 

**DIMENSIONS & WEIGHT** 

8,1cm x 6,5cm x 2,5cm 130g / 0,28lbs

WATERPROOF

IP67 rate 1m depth during 30 min

**TEMPERATURE RANGE** 

Cold -20°C / -4°F Hot +50°C / +122°F

IK08 rate 2m height shocks

### **BATTERY LIFETIME**

1800mAh 24h autonomy in operation

WI-FI

Wi-Fi Radio 802.11 a/b/g/n 2.4 & 5.0 GHz

GPS / GLONASS / **GALILEO** 

## **BLUETOOTH**

Bluetooth BR/EDR/LE 5.1