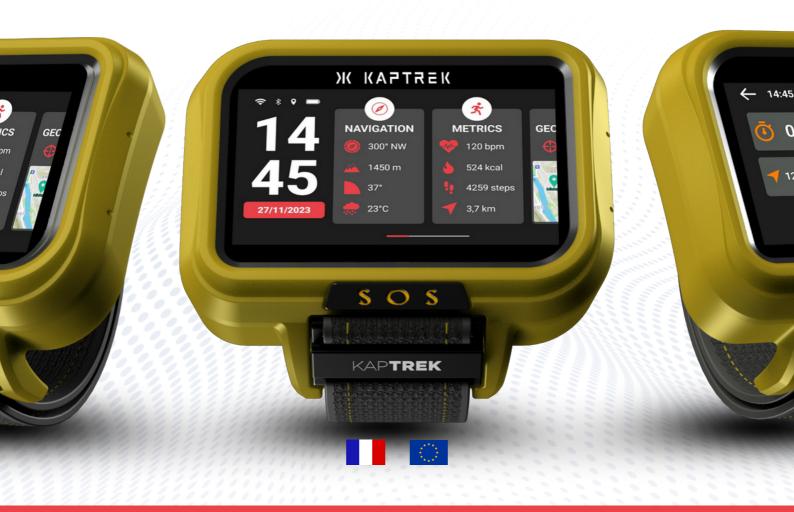

# **SPECIFICATIONS**

**BIG TACTILE SCREEN** 

2,4" tacile with glothes Readable in direct sunlight

MAGNETIC POGO PIN **CHARGER** 

**DIMENSIONS & WEIGHT** 

8,1cm x 6,5cm x 2,5cm 130g / 0,28lbs

WATERPROOF

IP67 rate 1m depth during 30 min

**TEMPERATURE RANGE** 

Cold -20°C / -4°F Hot +50°C / +122°F

IK08 rate 2m height shocks

### **BATTERY LIFETIME**

1800mAh 24h autonomy in operation

WI-FI

Wi-Fi Radio 802.11 a/b/g/n 2.4 & 5.0 GHz

GPS / GLONASS / **GALILEO** 

## **BLUETOOTH**

Bluetooth BR/EDR/LE 5.1