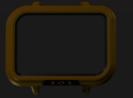

Ultra-resistant elastomer case

Metallic wristband buckle

Ultra-resistant textile wristband

## **SPECIFICATIONS**

**BIG TACTILE SCREEN** 

2,4" tacile with glothes Readable in direct sunlight

CHARGER

MAGNETIC POGO PIN CHARGER

#### **DIMENSIONS & WEIGHT**

8,1cm x 6,5cm x 2,5cm 130g / 0,28lbs

#### WATERPROOF

IP67 rate 1m depth during 30 min

### TEMPERATURE RANGE Cold -20°C / -4°F

Cold -20°C / -4°F Hot +50°C / +122°F

#### WI-FI

Wi-Fi Radio 802.11 a/b/g/n 2.4 & 5.0 GHz

KAPTREK

GPS / GLONASS / GALILEO

#### SHOCKPROOF IK08 rate

IK08 rate
2m height shocks

#### **BATTERY LIFETIME**

1800mAh 24h autonomy in operation

#### **BLUETOOTH**

Bluetooth BR/EDR/LE 5.1