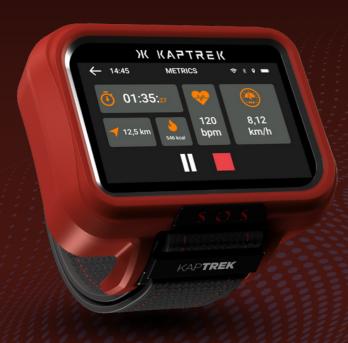

#### **ACTIVITY TRACKING**

Physiological, sports, or health metrics

## **SPECIFICATIONS**

**BIG TACTILE SCREEN** 

2,4" tacile with glothes Readable in direct sunlight

CHARGER

MAGNETIC POGO PIN CHARGER

#### **DIMENSIONS & WEIGHT**

8,1cm x 6,5cm x 2,5cm 130g / 0,28lbs