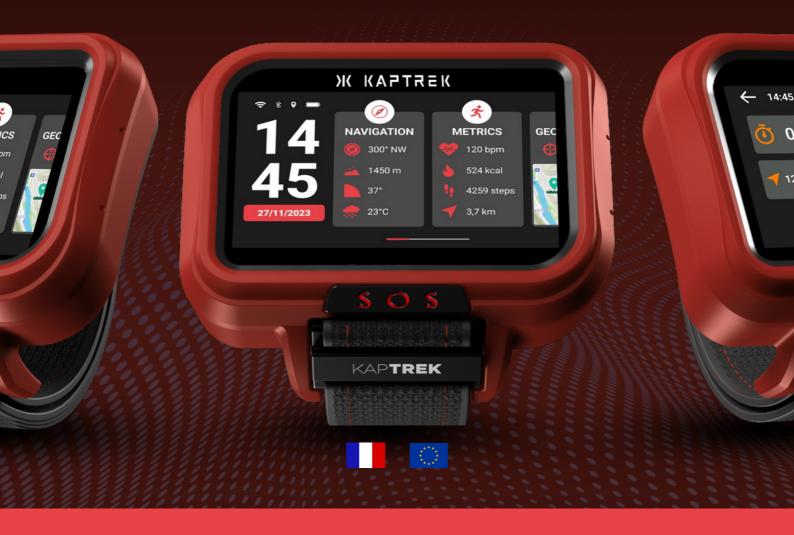

## **OUR PRODUCT**

At the core of crucial firefighting interventions, KAPTREK PRO PILOT emerges as an innovative solution designed specifically to address the complex challenges of the profession. Conceived with a forward-thinking vision, our all-in-one product transcends conventions by integrating a range of strategic features, redefining how rescue and emergency operations are conducted.

KAPTREK PRO PILOT represents much more than just technology; it embodies a proactive response to the modern requirements of firefighting services, combining innovation, adaptability, and technological sovereignty. From precise real-time location to critical rescue operations, secure communication, and the control of connected objects, our comprehensive solution provides a decisive advantage in dynamic emergency scenarios.

Ultra-resistant elastomer case

Metallic wristband buckle

Ultra-resistant textile wristband

#### **GPS / NAVIGATION**

On field, individual or group navigation and geolocation

#### **ACTIVITY TRACKING**

Physiological, sports, or health metrics

#### REMOTE CONTROL

Remote control for connected and compatibles devices

#### **VOICE & TEXTS**

Voice and text communication (virtual channels)

#### SAFETY

Manual or automatic SOS alert, fall detection

#### CONNECTIVITY

Display of various connected information issued from cloud