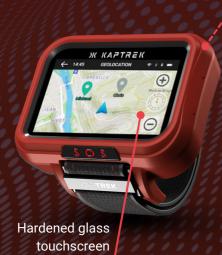

#### **GPS / NAVIGATION**

On field, individual or group navigation and geolocation

## **SPECIFICATIONS**

**BIG TACTILE SCREEN** 

2,4" tacile with glothes Readable in direct sunlight

CHARGER

MAGNETIC POGO PIN CHARGER