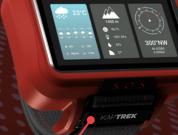

## **OUR PRODUCT**

At the core of crucial firefighting interventions, KAPTREK PRO PILOT emerges as an innovative solution designed specifically to address the complex challenges of the profession. Conceived with a forward-thinking vision, our all-in-one product transcends conventions by integrating a range of strategic features, redefining how rescue and emergency operations are conducted.

KAPTREK PRO PILOT represents much more than just technology; it embodies a proactive response to the modern requirements of firefighting services, combining innovation, adaptability, and technological sovereignty. From precise real-time location to critical rescue operations, secure communication, and the control of connected objects, our comprehensive solution provides a decisive advantage in dynamic emergency scenarios.

#### CONNECTIVITY

Display of various connected information issued from cloud