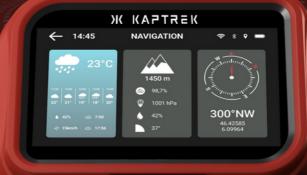

#### **GPS / NAVIGATION**

On field, individual or group navigation and geolocation

#### CONNECTIVITY

Display of various connected information issued from cloud

## **SPECIFICATIONS**

**BIG TACTILE SCREEN** 

2,4" tacile with glothes Readable in direct sunlight

CHARGER

MAGNETIC POGO PIN CHARGER