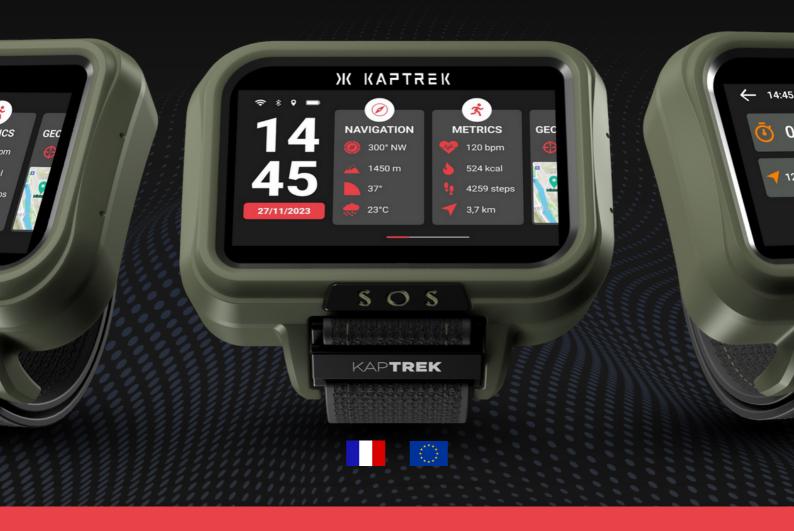

# **OUR PRODUCT**

At the heart of strategic and operational missions, KAPTREK PRO PILOT stands as a revolutionary solution tailored to the complex requirements of Defense. Designed with a pioneering vision, our all-in-one product transcends the boundaries of traditional devices by integrating a range of strategic features that redefine how military operations are conducted.

KAPTREK PRO PILOT offers more than just technology; it embodies a proactive response to modern Defense challenges, combining innovation, adaptability, and technological sovereignty. From precise GPS navigation to mission tracking, secure communication, and the control of connected objects, our comprehensive solution provides a decisive advantage in dynamic theaters of operations.

# **GPS / NAVIGATION**

On field, individual or group navigation and geolocation

### **ACTIVITY TRACKING**

Physiological, sports, or health metrics

## **SAFETY**

Manual or automatic SOS alert, fall detection

# CONNECTIVITY

Display of various connected information issued from cloud