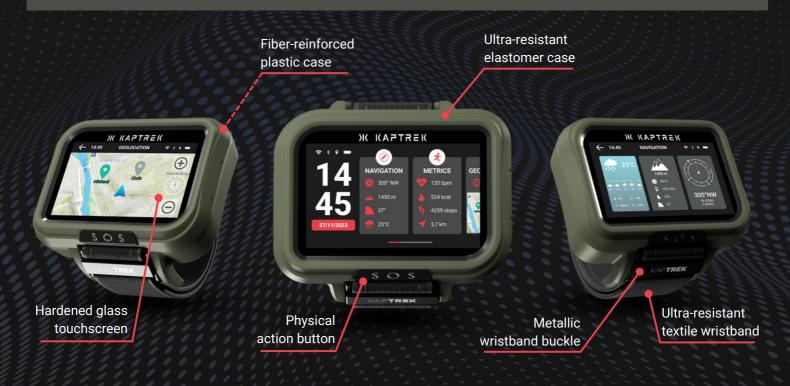

### **DESIGN AND MANUFACTURING**

100% developped and manufactured in France

### **HARDWARE**

Proprietary electronic and mechanic product architecture

# **SPECIFICATIONS**

**BIG TACTILE SCREEN** 

2,4" tacile with glothes Readable in direct sunlight

**CHARGER** 

MAGNETIC POGO PIN **CHARGER** 

### **WATERPROOF**

IP67 rate 1m depth during 30 min

# SHOCKPROOF IK08 rate

2m height shocks