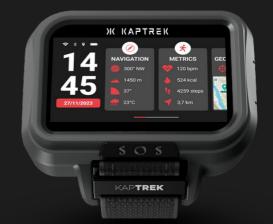

## **PRO PILOT** PERFORMANCE

2,4" tacile with glothes Readable in direct sunlight

MAGNETIC POGO PIN CHARGER

Cold -20°C / -4°F Hot +50°C / +122°F

IP67 rate

1m depth during 30 min

FETIME 1800mAh 24h autonomy in operation

Wi-Fi Radio 802.11 a/b/g/n 2.4 & 5.0 GHz

8,1cm x 6,5cm x 2,5cm 130g / 0,28lbs

IK08 rate 2m height shocks