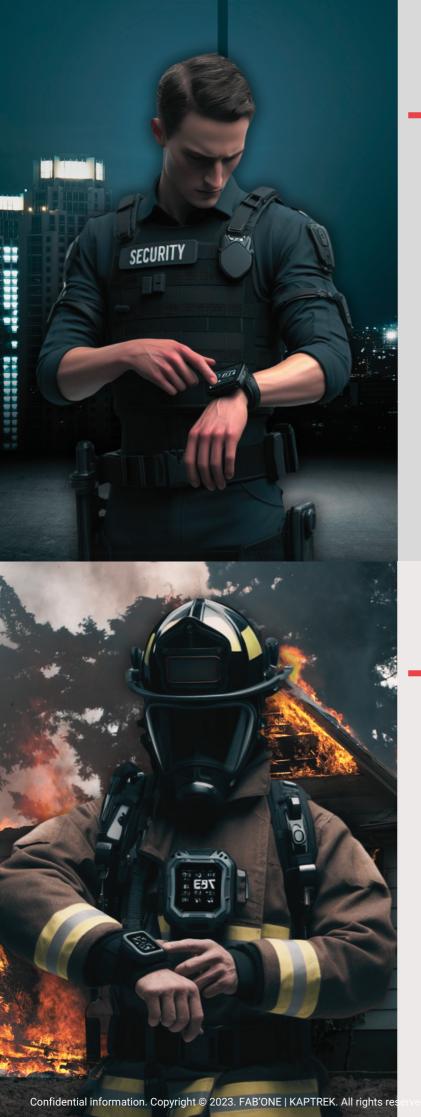

## PRO PILOT SECURITY

## **APPLICATIONS**

KAPTREK PRO PILOT emerges as a strategic solution for security and police forces, offering essential applications to enhance public safety, operational responsiveness, and coordination among field teams.

- Smart Urban Surveillance
- Dynamic Patrol and Monitoring
- Secure Communication
- Major Event Management
- Mobile Biometric Identification
- Emergency Alert System
- Collection of Digital Evidence
- Crowd Management
- Security of Sensitive Points
- Virtual Training in Intervention

## PRO PILOT FIREMEN

## **APPLICATIONS**

KAPTREK PRO PILOT stands as an invaluable solution for firefighters, providing dedicated applications to optimize safety, coordination, and efficiency during rescue operations.

- Optimized Navigation in Hazardous Environments
- Real-Time Team Tracking
- Secure Communication
- Real-Time Resource Management
- Emergency Alert System
- Fire Risk Identification
- Rescue in Hazardous Environments
- Collection of Intervention Data
- Virtual Training
- Health Status Assessment