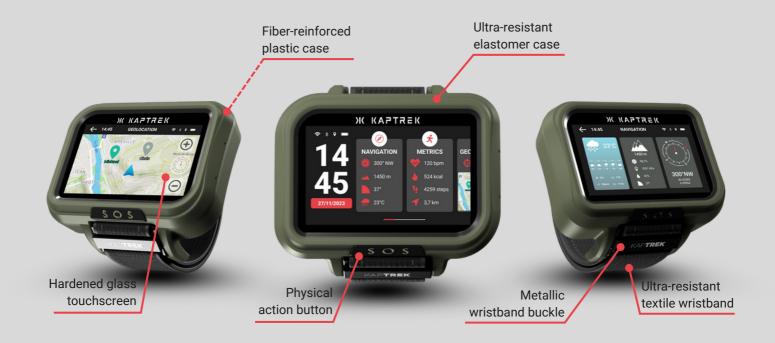

## PRO PILOT FEATURES

## ж картаек

| GPS / | NAVIGATION |
|-------|------------|
|       |            |

On field, individual or group navigation and geolocation

### **VOICE AND TEXTS**

Voice and text communication (virtual channels)

Physiological, sports, or health metrics

## SAFETY

CONNECTIVITY

**ACTIVITY TRACKING** 

Manual or automatic SOS alert, fall detection

## **REMOTE CONTROL**

Remote control for connected and compatibles devices

Display of various connected information issued from cloud